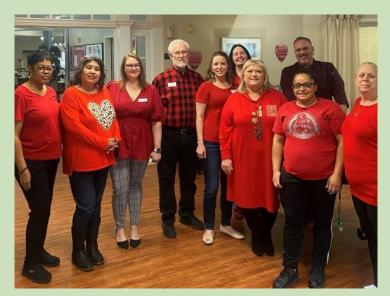

# Staff and Residents Celebrate National Wear Red Day Today, our community came together in a sea of red to support National Wear Red Day, raising awareness for heart health! Staff and Residents proudly wore their brightest shades of red, showing solidarity in the fight against heart disease.

The month has been filled with meaningful conversations about heart-healthy habits, fun activities and a shared commitment to wellness.